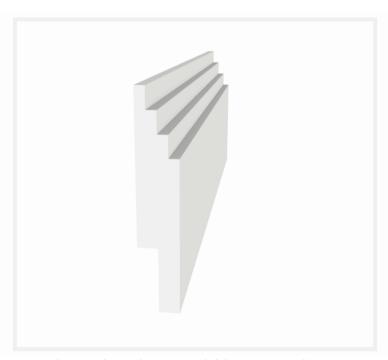

#### Select thickness

MDF Skirting boards are available unprimed, primed, fully color finish.