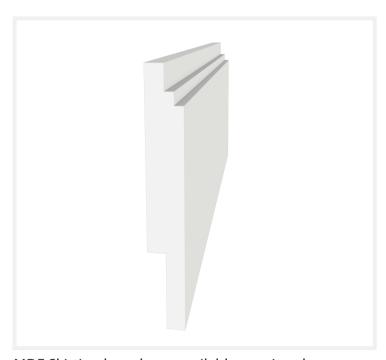

#### Select thickness

MDF Skirting boards are available unprimed, primed, fully color finish.

## Select thickness

MDF Skirting boards are available unprimed, primed, fully color finish.