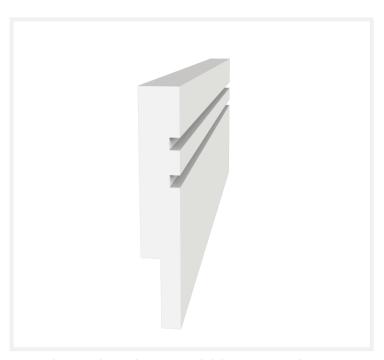

## Select thickness

MDF Skirting boards are available unprimed, primed, fully color finish.