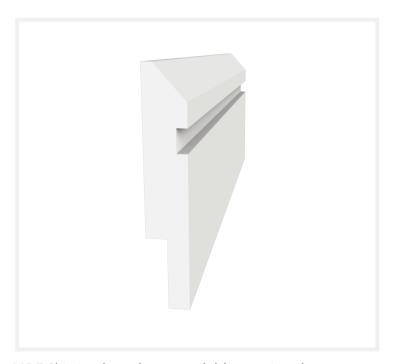

# MDF SKIRTING BOARDS

www.facebook.com/alkamebelstill/

https://www.instagram.com/

alkamebelstil@yahoo.com

MDF Skirting boards are available unprimed, primed, fully color finish.

## Select thickness

MDF Skirting boards are available unprimed, primed, fully color finish.