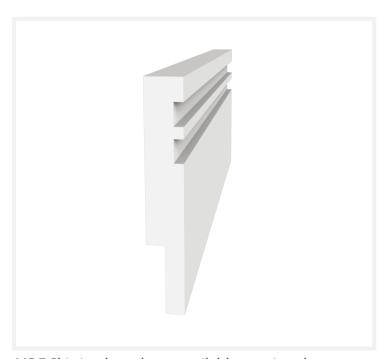

# MDF SKIRTING BOARDS

www.facebook.com/alkamebelstill/

https://www.instagram.com/

alkamebelstil@yahoo.com

MDF Skirting boards are available unprimed, primed, fully color finish.