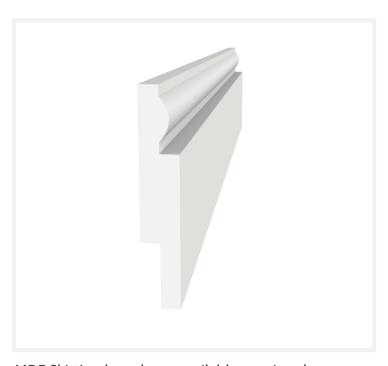

## Select thickness

MDF Skirting boards are available unprimed, primed, fully color finish.