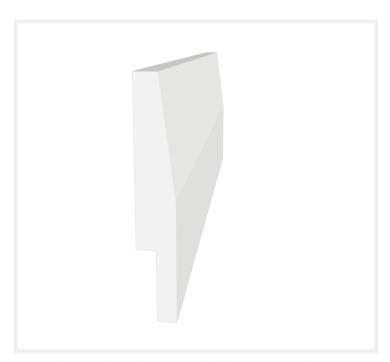

# Select height

5cm, 6cm, 7cm, 8cm, 9cm, 10cm 12cm, 14cm, 16cm, 18cm, 20cm, 22cm

## Select thickness

MDF Skirting boards are available unprimed, primed, fully color finish.