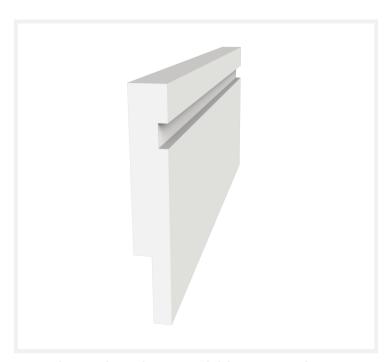

## Select thickness

MDF Skirting boards are available unprimed, primed, fully color finish.