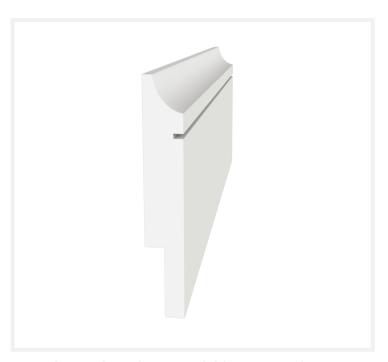

## Select thickness

MDF Skirting boards are available unprimed, primed, fully color finish.

# Select height

5cm, 6cm, 7cm, 8cm, 9cm, 10cm 12cm, 14cm, 16cm, 18cm, 20cm, 22cm