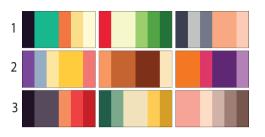

# MDF SKIRTING BOARDS

www.facebook.com/alkamebelstill/

https://www.instagram.com/

alkamebelstil@yahoo.com

MDF Skirting boards are available unprimed, primed, fully color finish.

## Select thickness

MDF Skirting boards are available unprimed, primed, fully color finish.